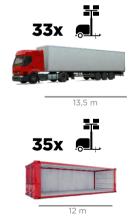

er**

4x160W LED | 5.5m

**Barrowtower** is a manual trolley lighting tower able to house any portable generator. It is the perfect solution when a generator is available and a **practical**, **easy to use and economic** product is needed.

**COST SAVING** 

|   | LUMEN            | LIFTING                 | VOLTAGE               |
|---|------------------|-------------------------|-----------------------|
|   | 90.000 lm        | Manual                  | 230 V                 |
|   | LIGHTING<br>AREA | ACOUSTIC EMISSION       | ENGINE<br>EMISSION    |
|   | 4700 sqm         | 0 db                    | None                  |
| 4 | TOWING           | GEN-SET<br>MAX DIM      | CONSUMPTION<br>4x160W |
|   | Manual trolley   | 900x600 mm<br>10m cable | 0,64 kW               |

LIGHTING AREA



SHIPMENT EFFICIENCY