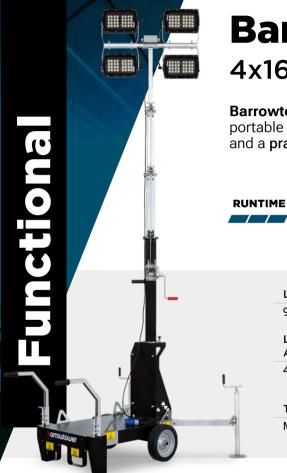

## **Barrowtower**

4x160W LED | 5.5m

**Barrowtower** is a manual trolley lighting tower able to house any portable generator. It is the perfect solution when a generator is available and a **practical**, **easy to use and economic** product is needed.

**COST SAVING** 

|   | LUMEN            | LIFTING                 | VOLTAGE               |
|---|------------------|-------------------------|-----------------------|
|   | 90.000 lm        | Manual                  | 230 V                 |
|   | LIGHTING<br>AREA | ACOUSTIC EMISSION       | ENGINE<br>EMISSION    |
|   | 4700 sqm         | 0 db                    | None                  |
| 4 | TOWING           | GEN-SET<br>MAX DIM      | CONSUMPTION<br>4x160W |
|   | Manual trolley   | 900x600 mm<br>10m cable | 0,64 kW               |